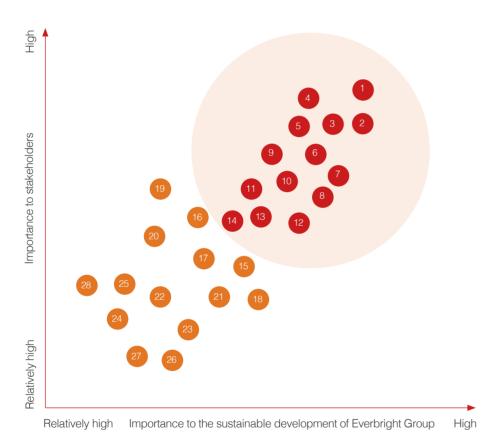

# Material topics

Based on in-depth analysis of the macro environment of sustainable development in 2019, the principles of materiality, completeness and stakeholder inclusiveness, the GRI Sustainability Reporting Standards (GRI Standards) issued by the Global Sustainability Standard Board (GSSB), and the analysis results of the stakeholder questionnaire, we identified 14 material topics with the most concern from the two dimensions of "importance to the sustainable development of Everbright Group" and "importance to stakeholders".