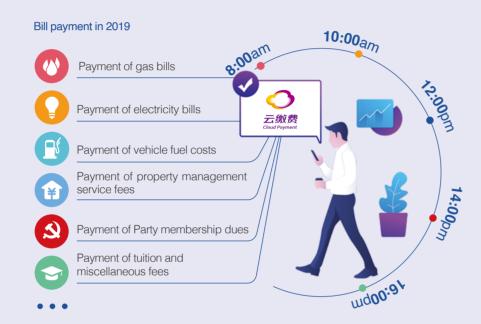

# All it takes is a click

Practicing the service concept of "Living a New Life with Everbright Cloud Payment", the Cloud Payment platform covers three major scenarios: utility fee payment, governmental fee payment and enterprise fee payment, and offers convenient payment services for both individuals and enterprises.

# Utility fee payment service

As of the end of 2019, Cloud Payment utility services covered 17 categories and 220 subcategories such as water, electricity and gas bills, telephone charges, cable TV subscription fees, heating fees, medical bills, education, transportation, and property management service fees.

In particular, it has allowed the payment of electricity bill in all provincial-level administrative regions in the country, the water bill payment in 75% of prefecture-level cities, and gas bill payment in 66% of prefecture-level cities.

# Governmental fee payment service

Covering central and local non-tax payment.

# Enterprise fee payment service

Covering water bills, electricity bills, communications bills, union membership fees, etc.

Staying True to Our Mission

Boosting Social Prosperity