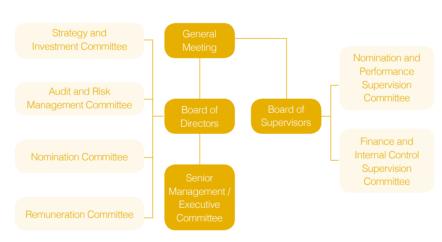

# Improving corporate governance

Following the new development philosophy, we promoted the modernization of corporate governance system and capacity to integrate the Party's leadership into our corporate governance. We improved the "Three Importances and One Greatness" policymaking system, improved the communication mechanism, standardized information disclosure, and strengthened investor relationship management, with a commitment to forming an internationally first-class financial holding group governance system with Chinese characteristics. As of the end of 2019, Everbright had 12 directors on the Board, including two female directors, and five supervisors, including two employee supervisors and one female supervisor.

Everbright Group's Corporate Governance Structure