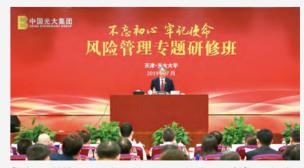

# Case Everbright Group organizes the "Staying True to Our Mission" risk management workshop

In July 2019, the Group organized the "Staying True to Our Mission" risk management workshop at the Everbright University. At the workshop, participants earnestly implemented the guiding principles on forestalling and defusing major risks pointed out by General Secretary Xi Jinping and in the Central Government's relevant reports, and actively implemented the risk management requirements put forward in the initiative to raise awareness of the need to stay true to the Party's founding mission. Participants identified the risks and loopholes through case study, and reflected upon weaknesses, to enhance the Group's awareness of guarding against systematic risks and improve the capacity of risk management.

Chairman Li Xiaopeng gives a lecture on the theme of "Strengthening Risk Management and Realizing High-Quality Development".

Value Drawing the CSR Map

Brand Creating a Better Life

Innovation Driving Extraordinary Development