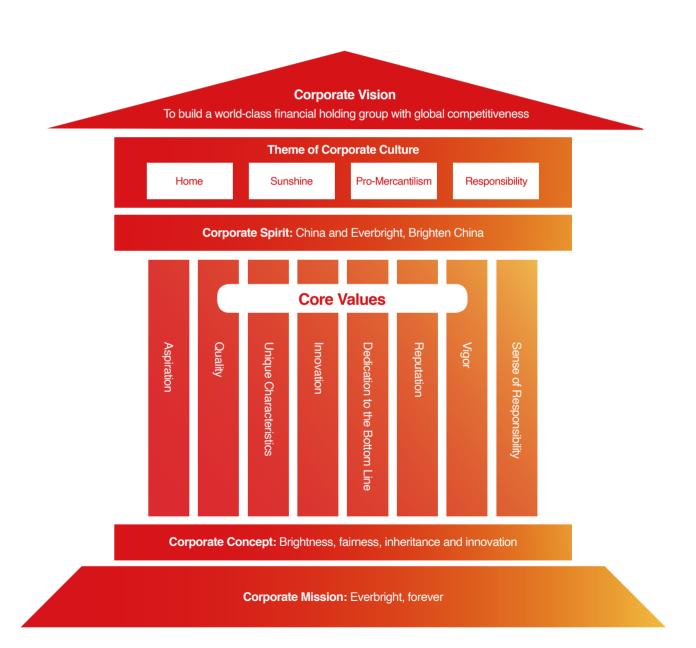

# Culture concept

We improved the corporate culture concept system and built a model of corporate culture concept system with "four beams and eight pillars" to give full play to the leading role of Everbright's new culture and further realize the goal of building Everbright Group into a world-class financial holding group with global competitiveness.