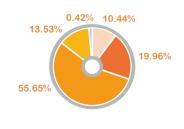

As of the end of 2019, Cloud Payment had 11.5528 million directly connected users, provided a total of 7,203 payment services for 378 million payment users. In 2019, the payment amount reached RMB367.315 billion. In the future, with the support of Everbright Group's "Agility, Technology, and Ecosphere" development strategy, Cloud Payment will resolutely promote the three-step strategy of "Cloud Payment, Cloud Life, and Cloud Everbright" and leverage its own advantages to build it into the China's largest open payment platform.

# Utility fee payment service

As of the end of 2019, Cloud Payment utility services covered 17 categories and 220 subcategories such as water, electricity and gas bills, telephone charges, cable TV subscription fees, heating fees, medical bills, education, transportation, and property management service fees.

In particular, it has allowed the payment of electricity bill in all provincial-level administrative regions in the country, the water bill payment in 75% of prefecture-level cities, and gas bill payment in 66% of prefecture-level cities.